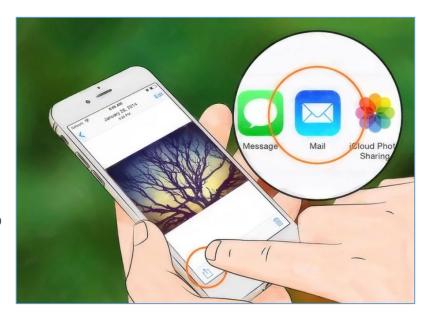

## 3

Click the share symbol and attach to your mail. The share symbol is at the bottom left of the screen and looks like a square with an arrow pointing upwards. After tapping the share option, tap "Email photos".

Some iPhones require you to tap "Next" and then "Mail".