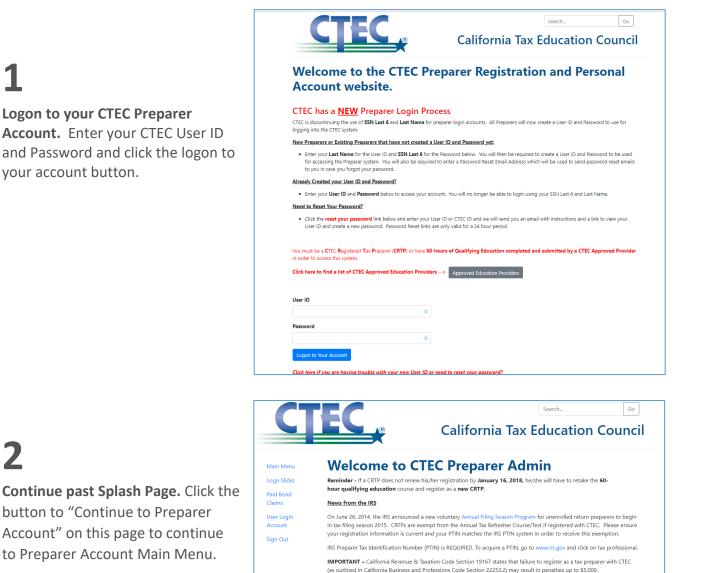

# 1

Logon to your CTEC Preparer Account. Enter your CTEC User ID and Password and click the logon to your account button.

## 2

**Continue past Splash Page.** Click the button to "Continue to Preparer Account" on this page to continue to Preparer Account Main Menu.