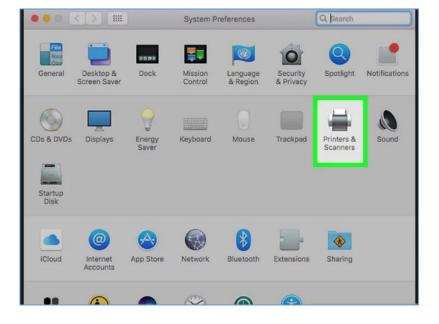

## 3

**Click System Preferences...**. It's at the top of the drop-down menu.

Click Printers & Scanners. This printer-shaped icon is on the right side of the System Preferences window.

How to Update Bond Information and Scan and Upload your CTEC Bond Certificate