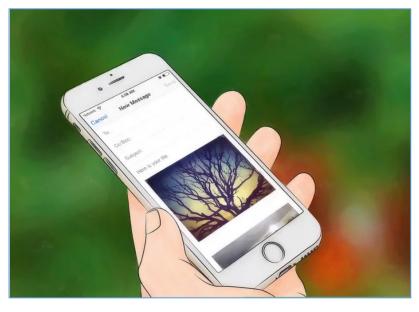

## 4

**Construct your email.** After you click on the mail icon, a new message will appear. Write the body of the email and fill out the subject.

If you are using iOS 8 or higher, move the cursor down to the body of the email, where you'd normally add a memo, information, or other various texts. Hold down in that area, until a magnifying glass pops up. Release your finger from the

screen, and a black menu should show up with options for "select" and "select all". To the right of the black bar, press the arrow pointing to the right. "Quote Level" and "Insert Photo or Video" options should appear after pressing the arrow. Tap "Insert Photo or Video."