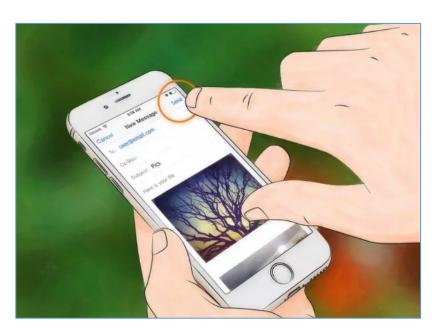

## 6

Send your email. Once all pictures are attached, select send at the top right corner of the screen. Edit your email before sending to ensure that you have the correct photos, recipients, and text.