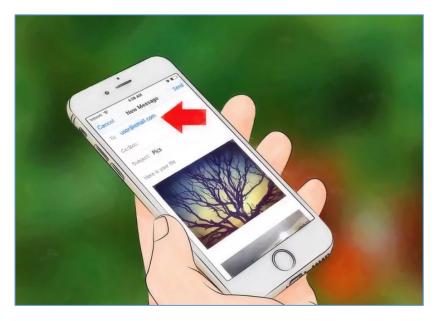

## 5

Add contacts. Click on the "To:" field if your cursor is not already on it. Type in who you want to send your message to. Click on the contacts symbol in the right side of the field to add directly from your contacts list. The "contacts" symbol looks like a blue circle with a blue plus sign. Continue to add contacts to "CC/BCC" fields if needed.