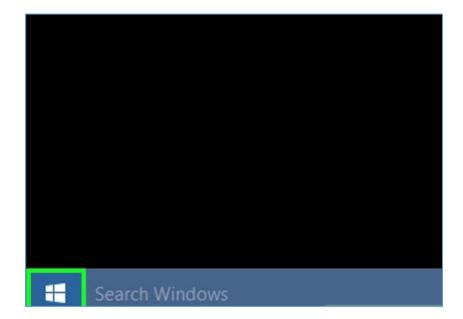

## 2

**Open Start** Click the Windows logo in the bottom-left corner of the screen.

How to Update Bond Information and Scan and Upload your CTEC Bond Certificate