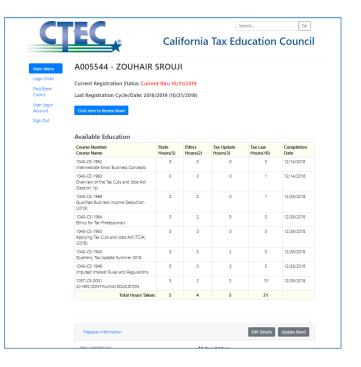

## 3

Click the "Click Here to Renew Now" link from the Preparer Account Main Menu. Click the blue registration button on the Preparer Information tab to continue to preparer registration (if available).

| EC                                                                                                                                                                                                                   |                   |                    | S                      | earch                | Go                 |
|----------------------------------------------------------------------------------------------------------------------------------------------------------------------------------------------------------------------|-------------------|--------------------|------------------------|----------------------|--------------------|
|                                                                                                                                                                                                                      | Cali              | fornia             | Tax Ed                 | ucation              | Cound              |
| A005544 - ZOUHAIR                                                                                                                                                                                                    | SROUJ             | I                  |                        |                      |                    |
| Current Registration Status: Curr                                                                                                                                                                                    | ent thru 10/3     | 31/2019 – Bo       | ond Expiring Sc        | on                   |                    |
| Last Registration Cycle/Date: 201                                                                                                                                                                                    | 8/2019 (10/2      | 21/2018)           |                        |                      |                    |
| Click here to Renew Now!                                                                                                                                                                                             |                   |                    |                        |                      |                    |
| Click here to kenew Now!                                                                                                                                                                                             |                   |                    |                        |                      |                    |
|                                                                                                                                                                                                                      |                   |                    |                        |                      |                    |
| Available Education<br>Course Number<br>Course Name                                                                                                                                                                  | State<br>Hours(5) | Ethics<br>Hours(2) | Tax Update<br>Hours(3) | Tax Law<br>Hours(10) | Completion<br>Date |
| Course Number                                                                                                                                                                                                        |                   |                    |                        |                      | Date               |
| Course Number<br>Course Name<br>1040-CE-1962                                                                                                                                                                         | Hours(5)          | Hours(2)           | Hours(3)               | Hours(10)            | Date               |
| Course Number<br>Course Name<br>1040-CE-1962<br>Intermediate Small Business Concepts<br>1040-CE-1960<br>Overview of the Tax Cuts and Jobs Act                                                                        | <b>Hours(5)</b>   | <b>Hours(2)</b>    | Hours(3)               | Hours(10)<br>3       | Date<br>12/14/2018 |
| Course Number<br>Course Name<br>1040-CE-1962<br>Intermediate Small Business Concepts<br>1040-CE-1960<br>Overview of the Tax Cuts and Jobs Act<br>(Session 1a)<br>1040-CE-1969<br>Qualified Business Income Deduction | Hours(5) 0 0 0    | Hours(2) 0 0       | Hours(3)<br>0          | Hours(10)<br>3<br>1  | 12/14/2018         |