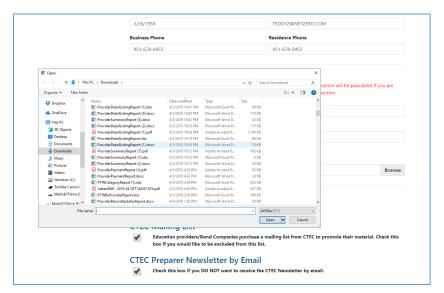

### 4

**Continue Registration Process until you get to the Preparer Information page.** The preparer information page of registration contains the bond information and upload options. Add or Update your bond information as needed. The next page will explain how to browse and upload your bond certificate file.

|                                                                                  | TEDDYZ@NETZERO.COM                                                                                                                     |
|----------------------------------------------------------------------------------|----------------------------------------------------------------------------------------------------------------------------------------|
| Business Phone                                                                   | Residence Phone                                                                                                                        |
| 951-678-0455                                                                     | 951-678-0455                                                                                                                           |
| Bond Information                                                                 |                                                                                                                                        |
|                                                                                  | bond certificate below. Bond information will be populated if you are<br>ng is still correct you may skip this section.<br>Bond Number |
| test                                                                             | ca784529                                                                                                                               |
| Bond Effective Date                                                              | Bond Expire Date                                                                                                                       |
| 8/1/2019                                                                         | 8/13/2019                                                                                                                              |
| Bond Certificate                                                                 |                                                                                                                                        |
| IMMEDIATE PUNCH LIST ITEMS.docx                                                  |                                                                                                                                        |
| Choose file                                                                      | Browse                                                                                                                                 |
| Bond Certificate IMMEDIATE PUNCH LIST ITEMS.docx Choose file CTEC Renewal Notice |                                                                                                                                        |
| I would like to receive my renewal notice l                                      |                                                                                                                                        |
| I would like to receive my renewal notice l                                      | y email.                                                                                                                               |
|                                                                                  | y email.                                                                                                                               |
| CTEC Mailing List                                                                | , chase a mailing list from CTEC to promote their material. Check this                                                                 |

## 5

Browse to and select your scanned Bond Certificate file. Click the browse button and then navigate to the location you saved your scanned bond certificate file and select the file and then click "open" to continue.