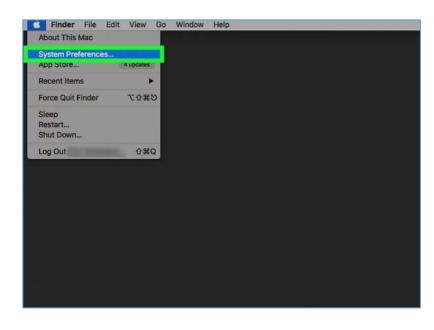

## 3

**Click System Preferences...**. It's at the top of the drop-down menu.

Click Printers & Scanners. This printer-shaped icon is on the right side of the System Preferences window.

How to Update Bond Information and Scan and Upload your CTEC Bond Certificate