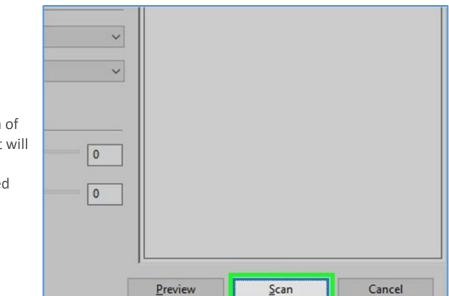

#### Scan to your Windows computer

# 11

**Click Preview.** It's at the bottom of the window. This will bring up a preliminary scan to show you what your scanned document will look like.

If your document appears crooked, uneven, or choppedoff, you can readjust the document in your scanner and then click **Preview** again to see if your adjustment fixed the problem.

# 12

**Click Scan.** It's at the bottom of the window. Your document will begin scanning into your computer using your selected options and format.

How to Update Bond Information and Scan and Upload your CTEC Bond Certificate