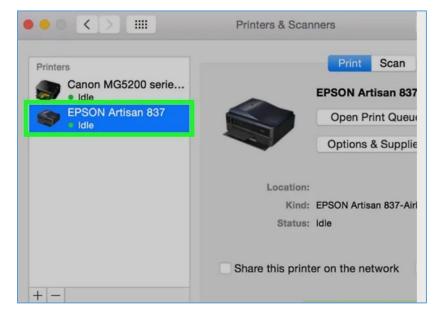

#### Scan to your MAC computer

**Select your scanner.** Click your scanner's (or printer's) name in the left-hand column.

6 Click the Scan tab. It's at the top of the window. Deen Scanner... Cocation: Eric's Macbook Pro Kind: EPSON Artisan 837