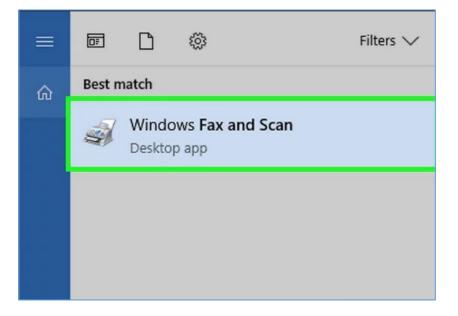

## 3

**Type** fax and scan into Start. Doing so will search for the Windows Fax and Scan app.

4

**Click Windows Fax and Scan.** It's at the top of the Start window.

How to Update Bond Information and Scan and Upload your CTEC Bond Certificate