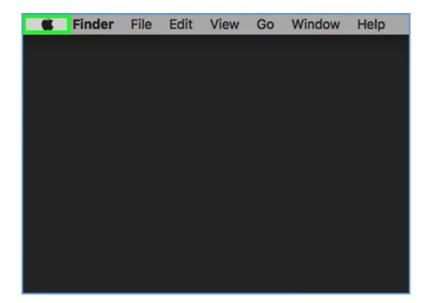

#### Open the Apple menu

Click the Apple logo in the top-left corner of the screen. A drop-down menu will appear.

How to Update Bond Information and Scan and Upload your CTEC Bond Certificate