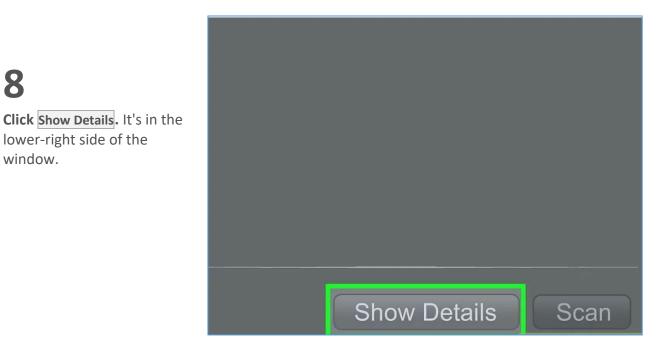

Status: Idle

8

window.

How to Update Bond Information and Scan and Upload your CTEC Bond Certificate