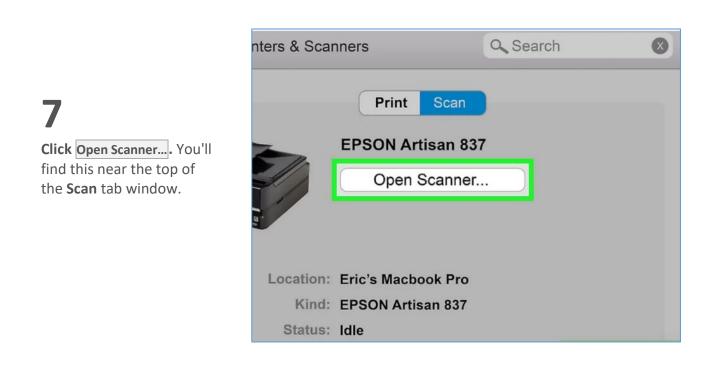

#### Scan to your MAC computer

**Select your scanner.** Click your scanner's (or printer's) name in the left-hand column.

6 Click the Scan tab. It's at the top of the window. Deen Scanner... Cocation: Eric's Macbook Pro Kind: EPSON Artisan 837

Status: Idle

8

window.

How to Update Bond Information and Scan and Upload your CTEC Bond Certificate