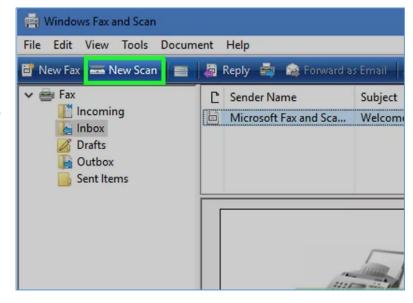

#### Scan to your Windows computer

## 5

**Click New Scan**. This option is in the upper-left side of the Fax and Scan window. A new window will open.