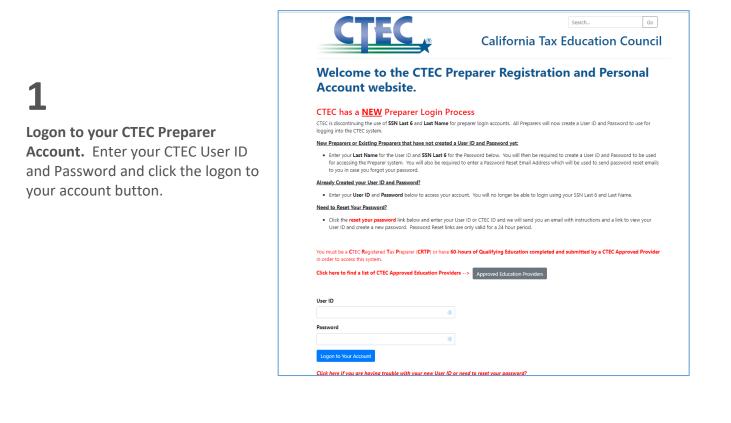

# 1

Logon to your CTEC Preparer Account. Enter your CTEC User ID and Password and click the logon to your account button.