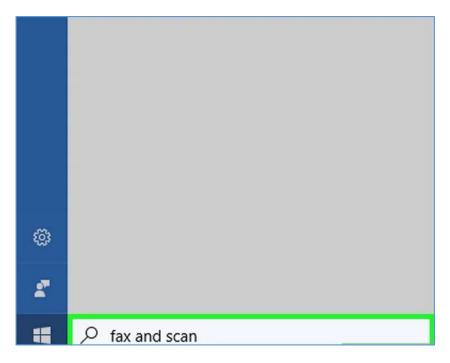

## 3

**Type** fax and scan into Start. Doing so will search for the Windows Fax and Scan app.

4

**Click Windows Fax and Scan.** It's at the top of the Start window.

How to Update Bond Information and Scan and Upload your CTEC Bond Certificate