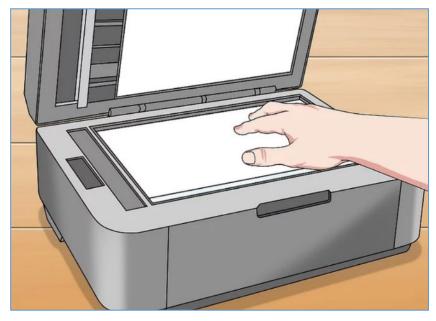

## 1

Place a document face-down in your scanner. You'll also want to make sure that your scanner is on and connected to your computer before proceeding.